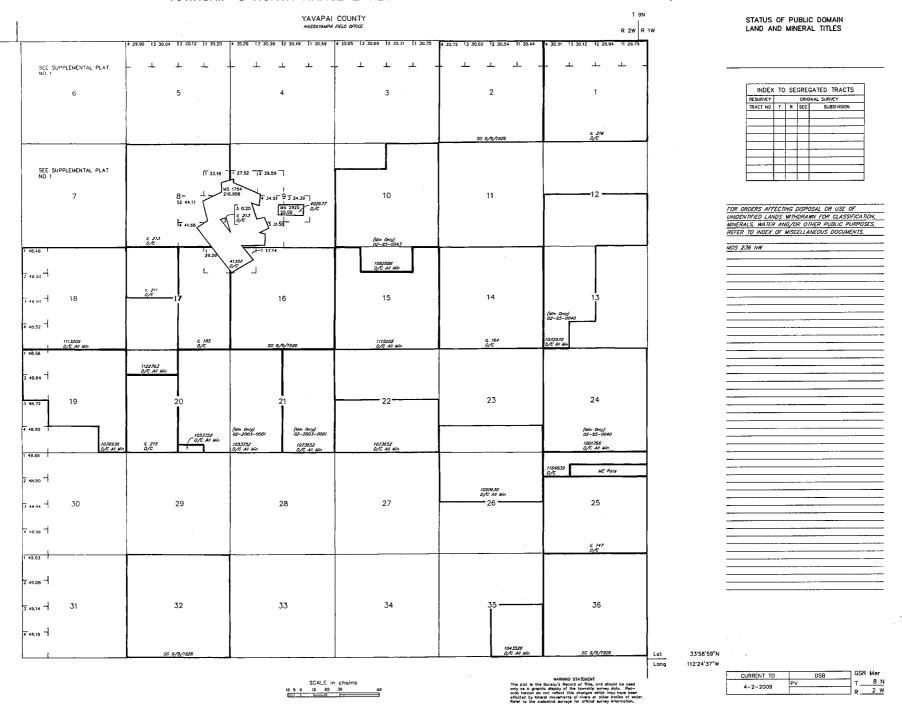

eo State = AZ

Casetype Begins With

Case Disp Txt = AUTHORIZED, CANCELLED, EXPIRED, PENDING, REJECTED, RELINQUISHED, WITHDRAWN

Mer Twp Rng =

Section =

Mtrs = 14 0080N 0020W 012, 14 0080N 0020W 999

Commodity =

Commodity Txt =

Pending Org =

Pend Org Decode =

Total Rows Returned: 1

RUN TIME: 10:03 AM

Adm State: AZ

UNITED STATES DEPARTMENT OF INTERIOR BUREAU OF LAND MANAGEMENT

GEOGRAPHIC REPORT WITH LAND Sorted by Meridian Township Range RUN DATE: 02/14/2011

Page 1 of 1

Serial Number:

AZA 025358

**Total Case Acres:** 

1,495.000

<u>Casetype</u> <u>Case Disp</u> 14 0080N 0020W <u>Sect</u> <u>Sur Typ</u> <u>Sur Num</u> <u>Suff</u> <u>Subdivision</u> <u>Act Pend</u>

272011 AUTHORIZED 012 ALIQ S2;

#### TOWNSHIP 8 NORTH RANGE 2 WEST OF THE GILA AND SALT RIVER MERIDIAN, ARIZONA